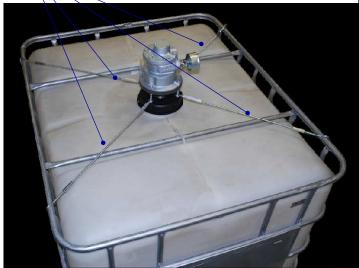

**INCLUDES TIE ROD** MOUNTING KIT FOR ADDED STABILITY-

|                              | _    |         | 90 |
|------------------------------|------|---------|----|
|                              | NAME | DATE    | 14 |
| DRAWN                        | JDF  | 9/27/12 | И  |
| CHECKED                      | PIC  | 9/27/12 | Ш  |
| PROPRIETARY AND CONFIDENTIAL |      |         |    |