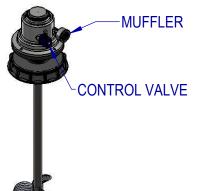

STANDARD FEATURES: PAINTED AIR MOTOR WITH MUFFLER TOTE CAP MOUNT WITH TIE ROD KIT 316SS WETTED PARTS 3/4" X 36" FMB SHAFT SINGLE OR DUAL MARINE IMPELLERS WITH SET SCREW ATTACHMENT SPEED CONTROL VALVE

**OPTIONS:** FILTER, LUBRICATOR, AND REGULATOR (FLR) 32 Ra FINISH ON ALL WETTED PARTS