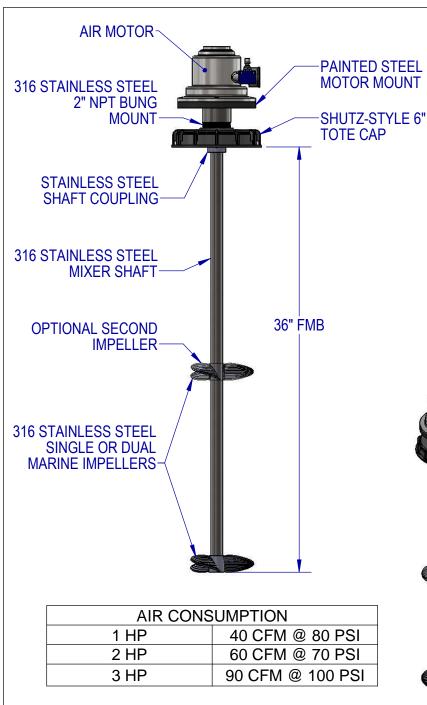

STANDARD FEATURES: PAINTED AIR MOTOR WITH MUFFLER TOTE CAP MOUNT WITH TIE ROD KIT 316SS WETTED PARTS 3/4" X 36" FMB SHAFT SINGLE OR DUAL MARINE IMPELLERS WITH SET SCREW ATTACHMENT SPEED CONTROL VALVE

**OPTIONS:** FILTER, LUBRICATOR, AND REGULATOR (FLR) 32 Ra FINISH ON ALL WETTED PARTS

EST WT: 25-41 LBS (DEPENDING ON HP AND OPTIONS)