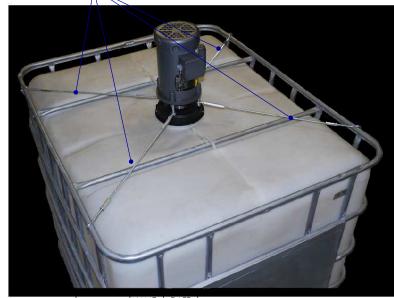

STANDARD FEATURES: PAINTED THREE PHASE, TEFC, 220/440/60 ELECTRIC MOTOR 1750 RPM NOMINAL TOTE CAP MOUNT WITH TIE ROD KIT 316SS WETTED PARTS 3/4" X 36" FMB SHAFT SINGLE OR DUAL MARINE IMPELLERS WITH SET SCREW ATTACHMENT

**OPTIONS:** SINGLE PHASE TEFC MOTOR PREWIRED W/ TOGGLE SWITCH, CORD AND 110V PLUG SINGLE SPEED EXPLOSION PROOF MOTOR 32Ra FINISH ON ALL WETTED PARTS

**INCLUDES TIE ROD** MOUNTING KIT FOR ADDED STABILITY