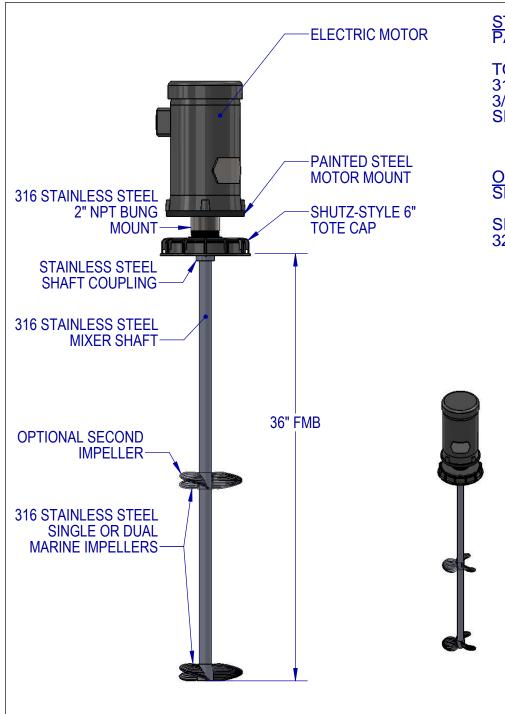

STANDARD FEATURES: PAINTED THREE PHASE, TEFC, 220/440/60 ELECTRIC MOTOR 1750 RPM NOMINAL TOTE CAP MOUNT WITH TIE ROD KIT 316SS WETTED PARTS 3/4" X 36" FMB SHAFT SINGLE OR DUAL MARINE IMPELLERS WITH SET SCREW ATTACHMENT

**OPTIONS:** SINGLE PHASE TEFC MOTOR PREWIRED W/ TOGGLE SWITCH, CORD AND 110V PLUG SINGLE SPEED EXPLOSION PROOF MOTOR 32Ra FINISH ON ALL WETTED PARTS

**INCLUDES TIE ROD** MOUNTING KIT FOR ADDED STABILITY

UNLESS OTHERWISE SPECIFIED:

FusionE

TOTE CAP MOUNTED MIXER DIRECT DRIVE ELECTRIC

REV

SIZE DWG. NO. SALES-BD-#J-# SCALE: 1:48 WEIGHT: SHEET 1 OF 1

EST WT: 46-64 LBS (DEPENDING ON HP AND OPTIONS)

DIMENSIONS ARE IN INCHES. NO TOLERANCE IS IMPLIED. DO NOT SCALE DRAWING NOTIFICATION OF THE DESIGN WITHOUT CUSTOME!