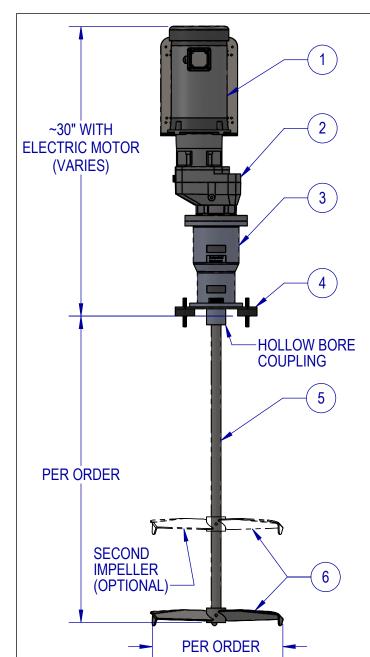

| ITEN | ИQT | Υ. | DESCRIPTION                                                            |
|------|-----|----|------------------------------------------------------------------------|
| 1    | 1   |    | MOTOR - 1750 RPM, INDUSTRIAL DUTY, HP PER<br>ORDER PAINTED FINISH      |
| 2    | 1   |    | GEARBOX - 350RPM, 5:1 REDUCTION, SYNTHETIC LUBE, PAINTED FINISH        |
| 3    | 1   |    | BEARING HOUSING - ALUMINUM, WITH HOLLOW BORE COUPLING, PAINTED FINISH  |
| 4    | 1   |    | ISOLATION MOUNTS - 8.5" X 8.5" STAINLESS STEEL PLATE                   |
| 5    | 1   |    | SHAFT - 316 STAINLESS STEEL SHAFT PER ORDER                            |
| 6    | 1+  | +  | IMPELLER - 316 STAINLESS HYDROFOIL IMPELLER,<br>SIZE AND QTY PER ORDER |

## STANDARD FEATURES

- CAST ALUMINUM HOUSING
- **DUAL OVERSIZE**
- ABEC-RATED BEARINGS STAINLESS PLATE MOUNT
- STAINLESS HOLLOW BORE COUPLING
- STAINLESS HARDWARE