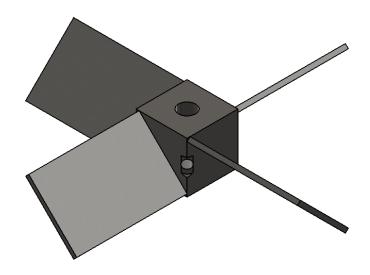

PBT - PITCH BLADE TURBINE (4 BLADES)

SIZE DWG. NO. REV 000000 SCALE: 1:4 WEIGHT: SHEET 1 OF 1