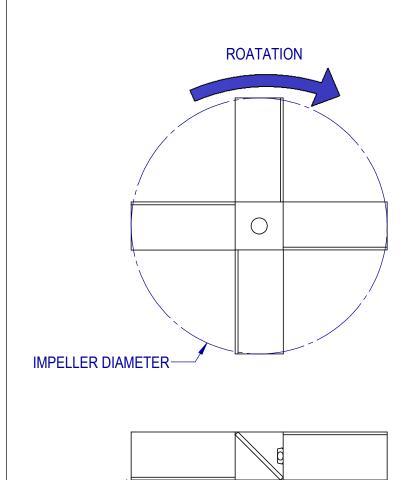

PBT - PITCH BLADE TURBINE (4 BLADES)

SIZE DWG. NO. REV 000000 SCALE: 1:4 WEIGHT: SHEET 1 OF 1