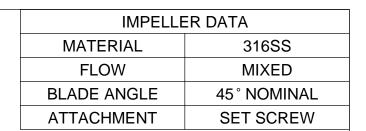

PBT - PITCH BLADE TURBINE (4 BLADES)

SIZE DWG. NO. REV 000000 SCALE: 1:4 WEIGHT: SHEET 1 OF 1