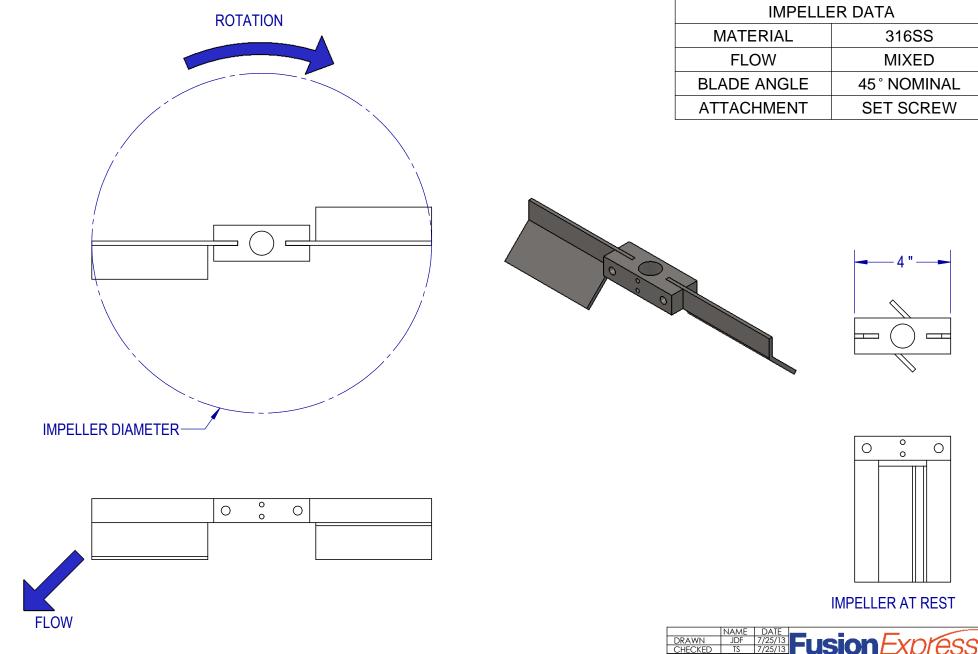

Fusion ! PROPRIETARY AND CONFIDENTIAL

FOLDING IMPELLER FOR 4.25" OPENING (2 BLADE)

SIZE DWG. NO. REV 000000 SCALE: 1:2 WEIGHT: SHEET 1 OF 1