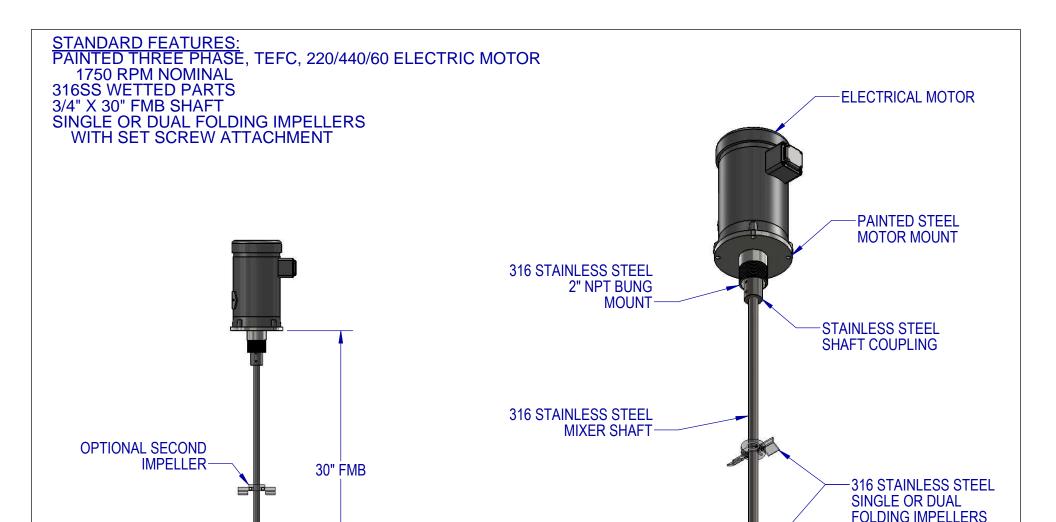

Fusion Express
Mixing Equipment

BUNG MOUNT DRUM MIXER
DIRECT DRIVE ELECTRIC

SIZE DWG. NO. REV A SCALE: 1:12 WEIGHT: SHEET 1 OF 1

DIMENSIONS ARE IN INCHES. NO TOLERANCE IS IMPLIED. DO NOT SCALE DRAWING

UNLESS OTHERWISE SPECIFIED: